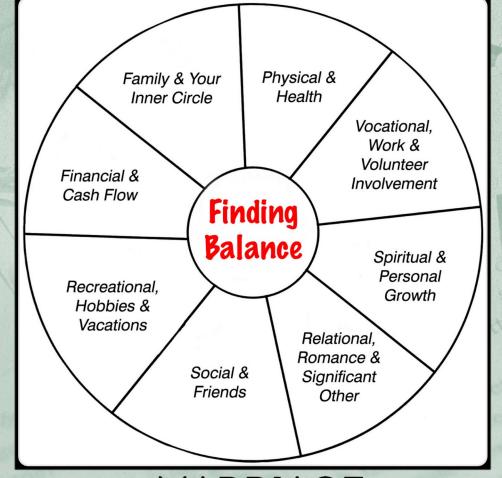

# MARRIAGE, RELATIONSHIPS & FAMILIES "FINDING BALANCE"

# WEDNESDAY SCHOOL

SCAN QR CODE TO ASK A QUESTION **MARRIAGE**MAXIMIZATION

- Spiritual & Personal Growth:
  - Prioritize Self-Care
  - Practice Prayer & Meditation
  - Seek Knowledge & Wisdom
  - Cultivate Meaningful Relationships
  - Activities of Service
  - Activities of Joy

SK A QUESTION

- Family & Inner Circle
  - Spouse
- Children
- Extended Family
- Friends

MARRIAGE MAXIMIZATION

# Romance

- Date
- Learning the Rhythm
- Adjusting to the Rhythm
- Give Gifts (What are Gifts?)
- Words

MARRIAGE

- Social & Friends
- Share Friendships
- Maintaining Individual Friendship w/Boundaries
- Set Limitations

MARRIAGE

- Vocation & Work
- Adjust Work Schedule
- Clarity in Roles/Responsibilities
- Share Homework

- Vacation, Hobbies & Recreation
  - Creates Bonding as Couples
- "ME" Time vs. "WE" Time
- Apart from Kids
- Create Intentional Budgets (Goals)

#### **Business (Finance) KEYS:**

- Address Behaviors
- Show & Tell
- Submission to (Financial) Vision
- Don't Run from the Problem
- Create Boundaries
- Establish Emergency Plans
- Retirement Plans

MARRIAGE