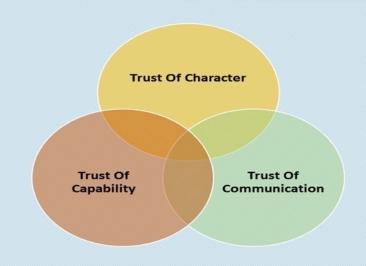

#### The Three Cs Of Trust Building

- ✓ Trust Of Character
- ✓ Trust Of Capability
- ✓ Trust Of Communication